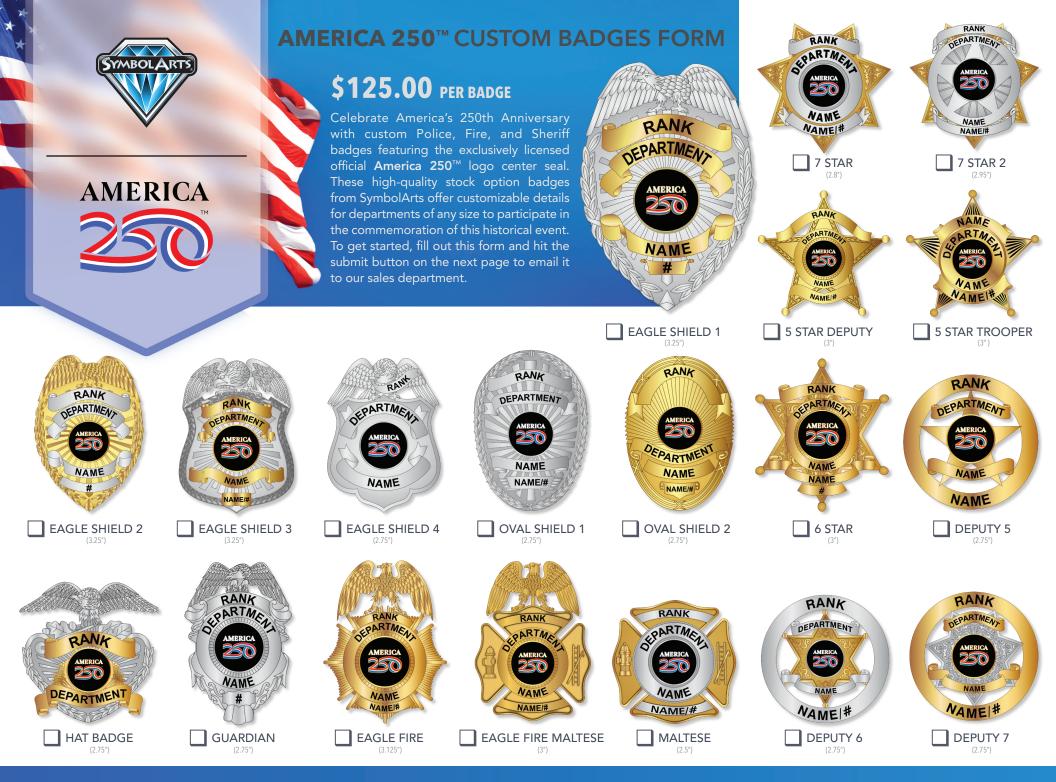

SYMBOLARTS IS YOUR EXCLUSIVE LICENSEE OF **AMERICA 250<sup>™</sup>** PUBLIC SAFETY BADGES, COINS, PINS & PATCHES

## COMMEMORATIVE BADGE ORDER FORM

- INCLUDES EXCLUSIVE AMERICA 250<sup>™</sup> CENTER SEAL -

CLICK TO SUBMIT or email: A250@symbolarts.com

All badges will require proper credentials, those can be attached with your order form or email us at A250@symbolarts.com

| 1) CUSTOMER INFORMATION                                                                                                                                                                                                                                                                                                                                                                                                                                                                                                                                                                                                                                                                                                                                                                                                                                                                                                                                                                                                                                                                                                                                                                                                                                                                                                                                                                                                                                                                                                                                                                                                                                                                                                                                                                                                                                                                                                                                                                                                                                                                                       | 2) CENTER SEAL OPTIONS                                                                      |
|---------------------------------------------------------------------------------------------------------------------------------------------------------------------------------------------------------------------------------------------------------------------------------------------------------------------------------------------------------------------------------------------------------------------------------------------------------------------------------------------------------------------------------------------------------------------------------------------------------------------------------------------------------------------------------------------------------------------------------------------------------------------------------------------------------------------------------------------------------------------------------------------------------------------------------------------------------------------------------------------------------------------------------------------------------------------------------------------------------------------------------------------------------------------------------------------------------------------------------------------------------------------------------------------------------------------------------------------------------------------------------------------------------------------------------------------------------------------------------------------------------------------------------------------------------------------------------------------------------------------------------------------------------------------------------------------------------------------------------------------------------------------------------------------------------------------------------------------------------------------------------------------------------------------------------------------------------------------------------------------------------------------------------------------------------------------------------------------------------------|---------------------------------------------------------------------------------------------|
| Contact Name: Department Name:                                                                                                                                                                                                                                                                                                                                                                                                                                                                                                                                                                                                                                                                                                                                                                                                                                                                                                                                                                                                                                                                                                                                                                                                                                                                                                                                                                                                                                                                                                                                                                                                                                                                                                                                                                                                                                                                                                                                                                                                                                                                                | AMERICA<br>2500 AMERICA<br>2500 (250)                                                       |
| Billing Address:     City   State   Zip Code:                                                                                                                                                                                                                                                                                                                                                                                                                                                                                                                                                                                                                                                                                                                                                                                                                                                                                                                                                                                                                                                                                                                                                                                                                                                                                                                                                                                                                                                                                                                                                                                                                                                                                                                                                                                                                                                                                                                                                                                                                                                                 | White Enamel Black Enamel No Enamel                                                         |
| Shipping Address:     City   State   Zip Code:                                                                                                                                                                                                                                                                                                                                                                                                                                                                                                                                                                                                                                                                                                                                                                                                                                                                                                                                                                                                                                                                                                                                                                                                                                                                                                                                                                                                                                                                                                                                                                                                                                                                                                                                                                                                                                                                                                                                                                                                                                                                | 4) BADGE OPTIONS Plating: Gold Gold Nickel                                                  |
| Phone Number:       Email:       Please note: This order form is for quantity details only and is not an invoice. A final invoice will be provided to you for payment and processing when your order is entered.         >>> Allow 12-13 weeks for delivery. <<                                                                                                                                                                                                                                                                                                                                                                                                                                                                                                                                                                                                                                                                                                                                                                                                                                                                                                                                                                                                                                                                                                                                                                                                                                                                                                                                                                                                                                                                                                                                                                                                                                                                                                                                                                                                                                               | Gold Satin C Nickel Satin<br>Two-Tone Gold C Two-Tone Nickel<br>Banner Text: Black Blue Red |
| 3) BADGE STYLE - Check Box of Prefered Badge Style                                                                                                                                                                                                                                                                                                                                                                                                                                                                                                                                                                                                                                                                                                                                                                                                                                                                                                                                                                                                                                                                                                                                                                                                                                                                                                                                                                                                                                                                                                                                                                                                                                                                                                                                                                                                                                                                                                                                                                                                                                                            | Banner Font: BLOCK SERIF                                                                    |
|                                                                                                                                                                                                                                                                                                                                                                                                                                                                                                                                                                                                                                                                                                                                                                                                                                                                                                                                                                                                                                                                                                                                                                                                                                                                                                                                                                                                                                                                                                                                                                                                                                                                                                                                                                                                                                                                                                                                                                                                                                                                                                               | Attachment: Uniform (Curved w/ Pin) Flat                                                    |
| Image: State of the state o | 3) BANNER LETTERING Banner 1 (20 Character Max)                                             |
| EAGLE EAGLE EAGLE OVAL OVAL 7 STAR 7 STAR 2 5 STAR 5 STAR<br>SHIELD 2 SHIELD 3 SHIELD 4 BADGE 1 BADGE 2 A DEPUTY TROOPER                                                                                                                                                                                                                                                                                                                                                                                                                                                                                                                                                                                                                                                                                                                                                                                                                                                                                                                                                                                                                                                                                                                                                                                                                                                                                                                                                                                                                                                                                                                                                                                                                                                                                                                                                                                                                                                                                                                                                                                      | Banner 2 (20 Character Max) Banner 3 (20 Character Max) Banner 3 (20 Character Max)         |
|                                                                                                                                                                                                                                                                                                                                                                                                                                                                                                                                                                                                                                                                                                                                                                                                                                                                                                                                                                                                                                                                                                                                                                                                                                                                                                                                                                                                                                                                                                                                                                                                                                                                                                                                                                                                                                                                                                                                                                                                                                                                                                               | Banner 4 (20 Character Max)                                                                 |
| HAT BADGE GUARDIAN EAGLE FIRE MALTESE MALTESE A STAR DEPUTY 5 DEPUTY 6 DEPUTY 7 DEPUTY 7 Deputy 6 Deputy 7 please leave that line blank.                                                                                                                                                                                                                                                                                                                                                                                                                                                                                                                                                                                                                                                                                                                                                                                                                                                                                                                                                                                                                                                                                                                                                                                                                                                                                                                                                                                                                                                                                                                                                                                                                                                                                                                                                                                                                                                                                                                                                                      | 6) SIGNATURE<br>X                                                                           |
| 5) COST & PAYMENT INFORMATION                                                                                                                                                                                                                                                                                                                                                                                                                                                                                                                                                                                                                                                                                                                                                                                                                                                                                                                                                                                                                                                                                                                                                                                                                                                                                                                                                                                                                                                                                                                                                                                                                                                                                                                                                                                                                                                                                                                                                                                                                                                                                 |                                                                                             |
| Calculated Cost: QTY= X \$125.00 = + Shipping (\$10 Per Badge) = Subtotal =                                                                                                                                                                                                                                                                                                                                                                                                                                                                                                                                                                                                                                                                                                                                                                                                                                                                                                                                                                                                                                                                                                                                                                                                                                                                                                                                                                                                                                                                                                                                                                                                                                                                                                                                                                                                                                                                                                                                                                                                                                   | + Tax will be calculated by a sales team member based on shipping address                   |
| Payment Type:     Card Number:     Security Code:     Expiration Date:       CREDIT CARD ONLY     Image: Card Number:     Image: Card Number:     Image: Card Number:                                                                                                                                                                                                                                                                                                                                                                                                                                                                                                                                                                                                                                                                                                                                                                                                                                                                                                                                                                                                                                                                                                                                                                                                                                                                                                                                                                                                                                                                                                                                                                                                                                                                                                                                                                                                                                                                                                                                         | and order subtotal, at which point you will also be provided the final total.               |
| Please contact SymbolArts with any questions or if you need help placing your order. Phone: (801) 475-6000   Fax: (801) 475-5500   A250                                                                                                                                                                                                                                                                                                                                                                                                                                                                                                                                                                                                                                                                                                                                                                                                                                                                                                                                                                                                                                                                                                                                                                                                                                                                                                                                                                                                                                                                                                                                                                                                                                                                                                                                                                                                                                                                                                                                                                       | @symbolarts.com   www.symbolarts.com                                                        |