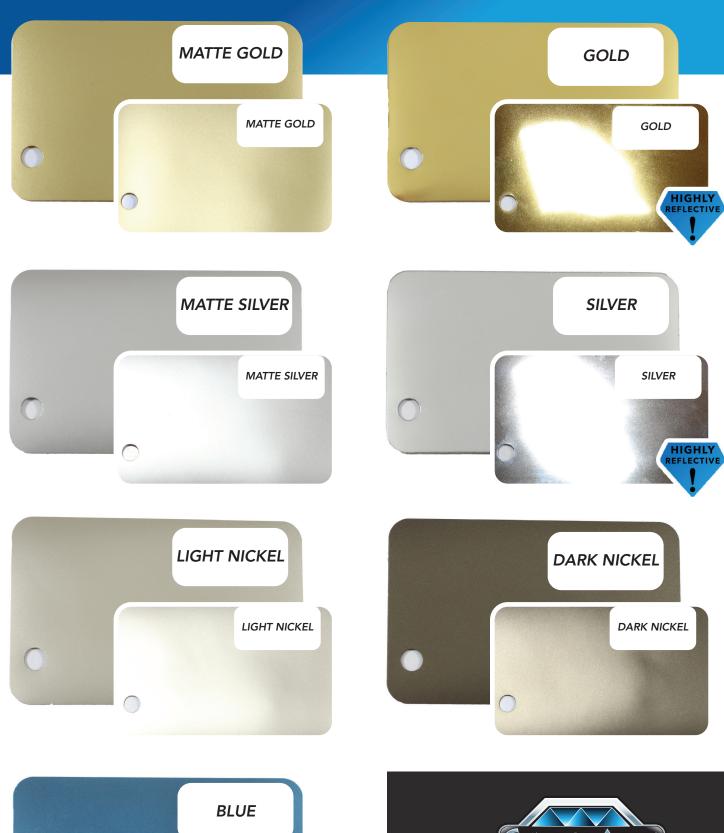

## **DURAFLEX BADGE SWATCHES**

Our DuraFlex Badges come in several different styles and swatch options. We do our best to photograph these swatches, but it can be hard to show their reflective nature in a still photo.

## Harsh, Direct Light

In these example photos, the larger image is taken under even, soft light to show the overall color of the swatch. The second photo is taken with a bright direct light to show level of reflection and how the color will be effected by light and shadow while worn.

## Matte Vs Non-Matte

You will notice on the matte swatch options, there is much less reflection of light. Badges using these options will have a softer metallic look but keep a more consistent color while being worn.

Badges using non-matte options will appear very shiny and seem to sparkle in the light. They often reflect the colors and things around them like a mirror which may distort the color at certain angles.

## **SWATCH OPTIONS**