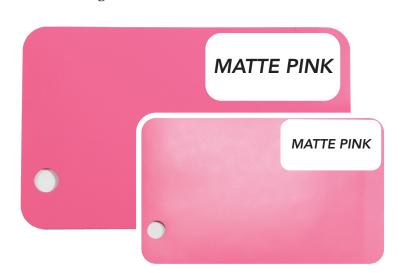

## Matte Vs Non-Matte

You will notice on the matte swatch options, there is much less reflection of light. Badges using these options will have a softer metallic look but keep a more consistent color while being worn.