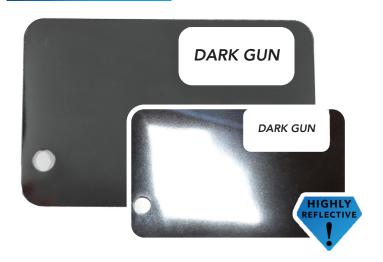

Badges using non-matte options will appear very shiny and seem to sparkle in the light. They often reflect the colors and things around them like a mirror which may distort the color at certain angles.