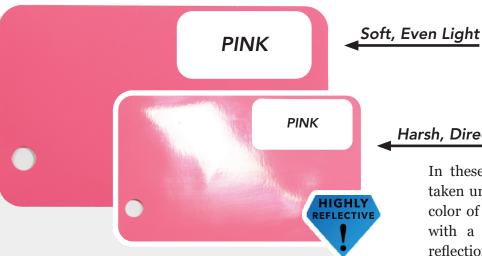

## **DURAFLEX BADGE SWATCHES**

Our DuraFlex Badges come in several different styles and swatch options. We do our best to photograph these swatches, but it can be hard to show their reflective nature in a still photo.

## Harsh, Direct Light

In these example photos, the larger image is taken under even, soft light to show the overall color of the swatch. The second photo is taken with a bright direct light to show level of reflection and how the color will be effected by light and shadow while worn.