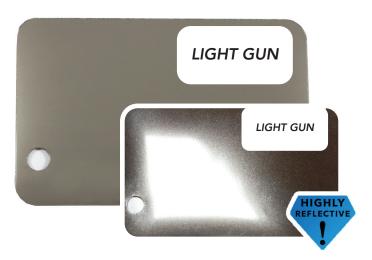

Badges using non-matte options will appear very shiny and seem to sparkle in the light. They often reflect the colors and things around them like a mirror which may distort the color at certain angles.