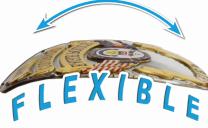

# MODERN ALTERNATIVE TO TRADITIONAL EMBROIDERED UNIFORM PATCHES

Incredible Detail Similar to PVC, the DuraFlex badge is designed to last with high contrast, sharp detail and bright metallic color.

3M (thin sticky tape backing) or velcro allows for easy attachment to clothing, bags or hard surfaces.

## Flexible Design

Both durable and lightweight, won't feel heavy on your clothing.