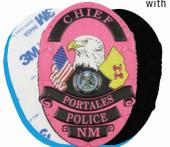

# MODERN ALTERNATIVE TO TRADITIONAL EMBROIDERED UNIFORM PATCHES

Incredible Detail Similar to PVC, the DuraFlex badge is designed to last with high contrast, sharp detail and bright metallic color.

3M (thin sticky tape backing) or velcro allows for easy attachment to clothing, bags or hard surfaces.

## Flexible Design

Both durable and lightweight, won't feel heavy on your clothing.

# **DURAFLEX BADGE FEATURES**

- Customizable designs allow for finish and rank changes.
- We can match any design, it doesn't have to be a SymbolArts badge.
- Metallic Options include:

Dark Nickel, Light Nickel Gold, Matte Gold, Silver, Matte Silver, Dark Gun, Light Gun, Pink, Matte Pink, Blue