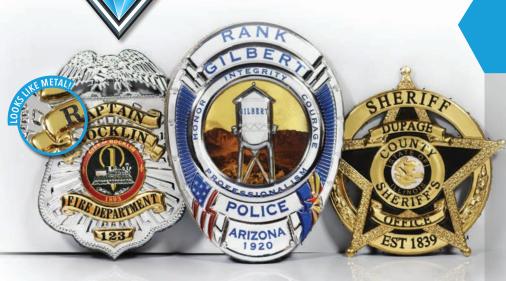

## DIAMOND QUALITY

The SymbolArts standard is that each badge, coin, or pin will far surpass your expectations both visually and structurally.

## **HANDCRAFTED**

Our handcrafted, custom Items will provide you with the finest details and most vivid colors imaginable for your custom designed product.

## UNIQUE DESIGN

We have a team of renowned artists who will create extraordinary custom artwork guaranteed to be unique piece for your department.

THE LEADER IN CUSTOM RECOGNITION PRODUCTS