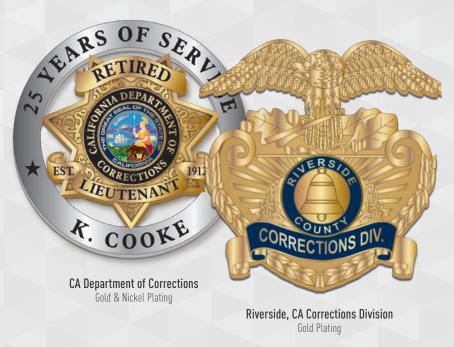

### **CORRECTIONS COIN SAMPLES**

Department of Corrections, CT 2D, Hard Enamel, Gold Plating

Corrections Officers Coin 2D, Soft Enamel, Gold Plating

**Department of Correction, CA** 3D, Hard Enamel, Gold Plating

Santa Fe County, NM Corrections 2D, Hard Enamel, Gold & Nickel Plating w/ Antique

**Department of Corrections, IA** 2D, Hard Enamel, Gold Plating