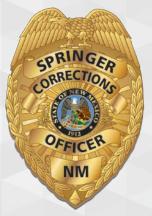

#### **CORRECTIONS BADGE SAMPLES**

Onieda County, WI Sheriff Nickel Plating

Springer, NM Corrections Gold Plating

Milwaukee County, WI Sheriff Gold & Nickel Plating w/ Antique

Del Norte County, CA Corrections Gold Plating