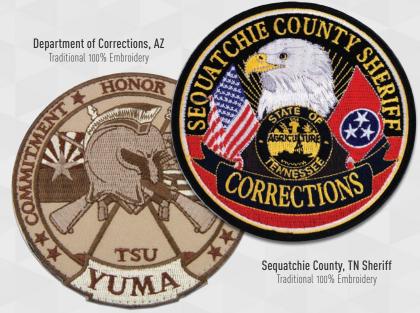

#### **CORRECTIONS PATCH SAMPLES**

Enumclaw, WA Corrections Traditional 100% Embroidery

City of Kirkland Corrections, WA Traditional 100% Embroidery

Department of Corrections, AZ Embroidery 70%