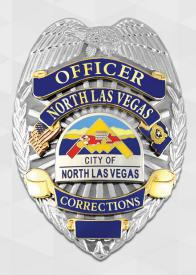

#### **CORRECTIONS BADGE SAMPLES**

Onieda County, WI Sheriff Nickel Plating

Springer, NM Corrections Gold Plating

Milwaukee County, WI Sheriff Gold & Nickel Plating w/ Antique

Del Norte County, CA Corrections Gold Plating