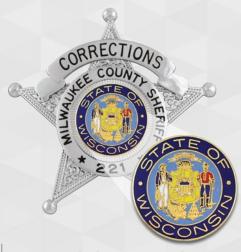

#### **CORRECTIONS BADGE SAMPLES**

Onieda County, WI Sheriff Nickel Plating

Springer, NM Corrections Gold Plating

Milwaukee County, WI Sheriff Gold & Nickel Plating w/ Antique

Del Norte County, CA Corrections Gold Plating