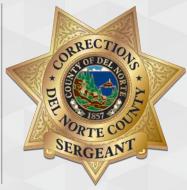

#### **CORRECTIONS BADGE SAMPLES**

Onieda County, WI Sheriff Nickel Plating

Springer, NM Corrections Gold Plating

Milwaukee County, WI Sheriff Gold & Nickel Plating w/ Antique

Del Norte County, CA Corrections Gold Plating