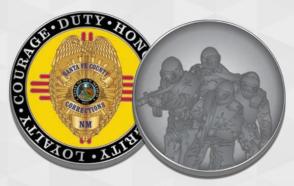

Santa Fe County, NM Corrections 2D, Hard Enamel, Gold & Nickel Plating w/ Antique

**Department of Corrections, IA** 2D, Hard Enamel, Gold Plating