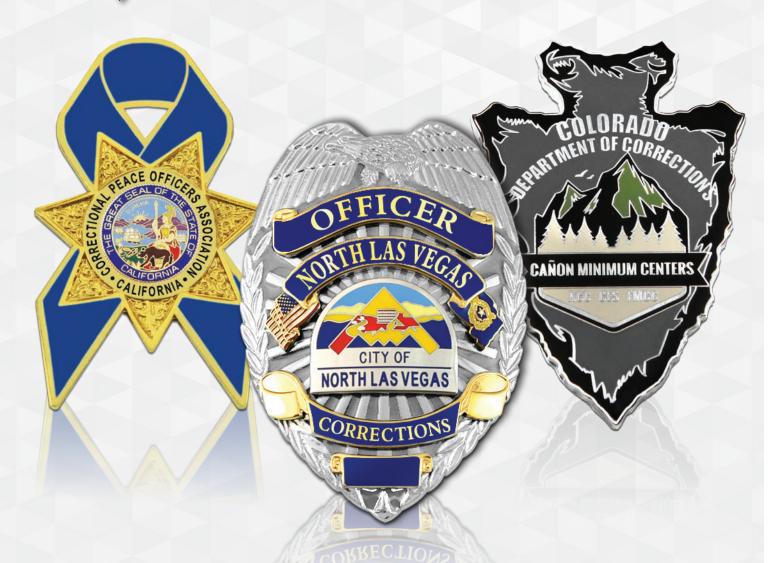

#### **CORRECTIONS BADGE SAMPLES**

Onieda County, WI Sheriff Nickel Plating

Springer, NM Corrections Gold Plating

Milwaukee County, WI Sheriff Gold & Nickel Plating w/ Antique

Del Norte County, CA Corrections Gold Plating