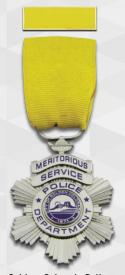

# **POLICE RECOGNITION MEDAL SAMPLES**

Golden, Colorado Police Sunburst w/ 2 Banners, Nickel Plating

Safford, Arizona Police Cross on Wreath w/ Eagle, Gold on Nickel Plating

Kingsville, Texas Police Cross on Wreath, Nickel Plating