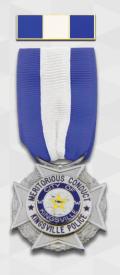

# **POLICE RECOGNITION MEDAL SAMPLES**

Golden, Colorado Police Sunburst w/ 2 Banners, Nickel Plating

Safford, Arizona Police Cross on Wreath w/ Eagle, Gold on Nickel Plating

Kingsville, Texas Police Cross on Wreath, Nickel Plating