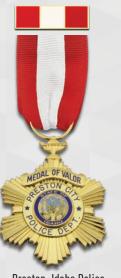

Beaverhead, California Police Sunburts w/ 1 Banner, Gold Plating

Preston, Idaho Police Octagon, Gold Plating

Safford, Arizona Police Cross on Wreath w/ Eagle, Gold on Nickel Plating

Preston, Idaho Police Sunburst w/ 1 Banner Gold Plating