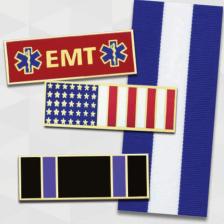

# **RECOGNITION SLIDER BARS**

Traffic (8004606)

Lightning Bolt (8004490)

Black & White with C (XPS0001-46)

Solid Blue (8004224)

Solid Yellow (8004279)

Red & Blue 2-Stripe (8004323)

Blue & White 3-Stripe (8004378)

White & Red 3-Stripe (8004422)

Green & White 5-Stripe (8004460)

Diagonal 7-Stripe (XPS0001-34)

EMT (8004538)

Wings (8004583)

FTO (8004620)

K-9 (XPS0001-61)

Gold Horizontal Flag (XPS0001-66)

## \* Ribbons are available in **Traditional Pin style as** well as 30" Neck style.

Grey\Black Ribbon

White\Green Ribbon

Grey\Navy Ribbon

Blue\White\Blue Ribbon

Blue Ribbon

White\Black Ribbon

Navy\White\Navy Ribbon