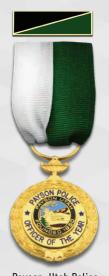

24K Gold Natural



White Satin









Ask your rep about more options.

# **POLICE RECOGNITION MEDAL SAMPLES**



Golden, Colorado Police Sunburst w/ 2 Banners, Nickel Plating



Safford, Arizona Police Cross on Wreath w/ Eagle, Gold on Nickel Plating



Kingsville, Texas Police Cross on Wreath, Nickel Plating



South Ogden, UT Police Octagon, Gold Plating



Montana Police Association Octagon, Natural Plating



Riverside, California Police Octagon, Natural Plating



Montana Medal of Distinction Circle Wreath, Nickel on Gold Plating



Beaverhead, California Police Sunburts w/ 1 Banner, Gold Plating



Preston, Idaho Police Octagon, Gold Plating



Safford, Arizona Police Cross on Wreath w/ Eagle, Gold on Nickel Plating



Preston, Idaho Police Sunburst w/ 1 Banner Gold Plating



Payson, Utah Police Circle Wreath, Gold Plating

# **RECOGNITION SLIDER BARS**





























Traffic (8004606)



Lightning Bolt (8004490)



Black & White with C (XPS0001-46)



Solid Blue (8004224)



Solid Yellow (8004279)



Red & Blue 2-Stripe (8004323)



Blue & White 3-Stripe (8004378)



White & Red 3-Stripe (8004422)



Green & White 5-Stripe (8004460)



Diagonal 7-Stripe (XPS0001-34)



EMT (8004538)



Wings (8004583)



FTO (8004620)



K-9 (XPS0001-61)



Gold Horizontal Flag (XPS0001-66)

S OF SER

Service 5 Years







Solid Green (8004231)



Solid Navy (8004286)



Blue & Yellow 2-Stripe (8004330)



Black & White 3-Stripe (8004385)



White & Blue 3-Stripe (8004439)



Red, White & Blue (8004477)



Red Cross 5-Stripe (8004484)



HAZ MAT (XPS0001-69)