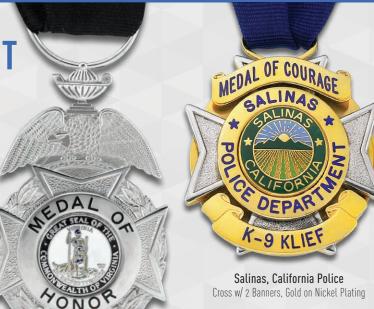

Contact your SymbolArts Representative to start the design process today.

Virginia, Police Cross on Wreath w/ Eagle, Nickel Plating

# **POLICE RECOGNITION MEDAL SAMPLES**

Golden, Colorado Police Sunburst w/ 2 Banners, Nickel Plating

Safford, Arizona Police Cross on Wreath w/ Eagle, Gold on Nickel Plating

Kingsville, Texas Police Cross on Wreath, Nickel Plating