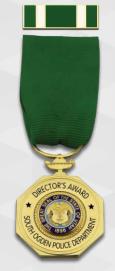

South Ogden, UT Police Octagon, Gold Plating

Montana Police Association Octagon, Natural Plating

Riverside, California Police Octagon, Natural Plating

Montana Medal of Distinction Circle Wreath, Nickel on Gold Plating