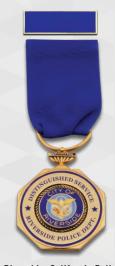

South Ogden, UT Police Octagon, Gold Plating

Montana Police Association Octagon, Natural Plating

Riverside, California Police Octagon, Natural Plating

Montana Medal of Distinction Circle Wreath, Nickel on Gold Plating