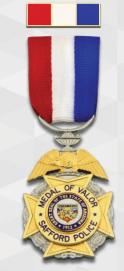

# **POLICE RECOGNITION MEDAL SAMPLES**

Golden, Colorado Police Sunburst w/ 2 Banners, Nickel Plating

Safford, Arizona Police Cross on Wreath w/ Eagle, Gold on Nickel Plating

Kingsville, Texas Police Cross on Wreath, Nickel Plating

Beaverhead, California Police Sunburts w/ 1 Banner, Gold Plating

Preston, Idaho Police Octagon, Gold Plating

Safford, Arizona Police Cross on Wreath w/ Eagle, Gold on Nickel Plating

Preston, Idaho Police Sunburst w/ 1 Banner Gold Plating