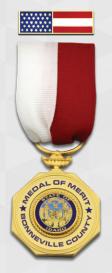

Beaverhead, California Sheriff Sunburts w/ 1 Banner, Gold Plating

Bonneville County, Idaho Sheriff Octagon, Gold Plating

Maricopa County, Arizona Sheriff Cross on Wreath w/ Eagle, Gold on Nickel Plating