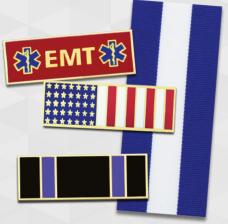

## **Variety of Ribbons & Pins**

Our recognition bars come in pin or slider bar options. Ribbons are made available in a pin style or 30" neck style.