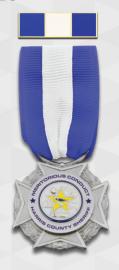

# **ASSORTED RECOGNITION MEDAL SAMPLES**

El Paso County, Colorado Sheriff Sunburst w/ 2 Banners, Nickel Plating

Maricopa County, Arizona Sheriff Cross on Wreath w/ Eagle, Gold on Nickel Plating

Harris County, Texas Sheriff Cross on Wreath, Nickel Plating