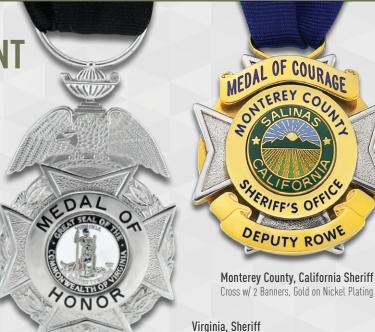

Contact your SymbolArts Representative to start the design process today.

Cross on Wreath w/ Eagle, Nickel Plating