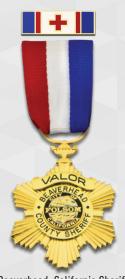

Beaverhead, California Sheriff Sunburts w/ 1 Banner, Gold Plating

Bonneville County, Idaho Sheriff Octagon, Gold Plating

Maricopa County, Arizona Sheriff Cross on Wreath w/ Eagle, Gold on Nickel Plating