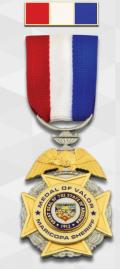

# **ASSORTED RECOGNITION MEDAL SAMPLES**

El Paso County, Colorado Sheriff Sunburst w/ 2 Banners, Nickel Plating

Maricopa County, Arizona Sheriff Cross on Wreath w/ Eagle, Gold on Nickel Plating

Harris County, Texas Sheriff Cross on Wreath, Nickel Plating

Beaverhead, California Sheriff Sunburts w/ 1 Banner, Gold Plating

Bonneville County, Idaho Sheriff Octagon, Gold Plating

Maricopa County, Arizona Sheriff Cross on Wreath w/ Eagle, Gold on Nickel Plating