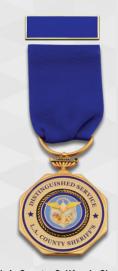

rs come in pin or slider bar options. Ribbons are made available in a pin style or 30" neck style.



#### **Detailed Center Seals**

Choose a state seal or a variety of merit options. Ask your SymbolArts rep. about custom options for cities and counties.

# **Single-Tone & Two-Tone Platings**



24K Gold

Natural



Gold Satin







Solid Alloys



Ask your rep about more options.

Sold Satin White Satin

Nickel

SWAT

# **ASSORTED RECOGNITION MEDAL SAMPLES**



El Paso County, Colorado Sheriff Sunburst w/ 2 Banners, Nickel Plating



Maricopa County, Arizona Sheriff Cross on Wreath w/ Eagle, Gold on Nickel Plating



Harris County, Texas Sheriff Cross on Wreath, Nickel Plating



Weber County, Utah Sheriff Octagon, Gold Plating



Montana Sheriff's Association Octagon, Natural Plating



L.A. County, California Sheriff Octagon, Natural Plating



Montana Medal of Distinction Circle Wreath, Nickel on Gold Plating



Beaverhead, California Sheriff Sunburts w/ 1 Banner, Gold Plating



Bonneville County, Idaho Sheriff Octagon, Gold Plating



Maricopa County, Arizona Sheriff Cross on Wreath w/ Eagle, Gold on Nickel Plating



Boise County, Idaho Sheriff Sunburst w/ 1 Banner Gold Plating



**Utah County, Utah Sheriff** Circle Wreath, Gold Plating