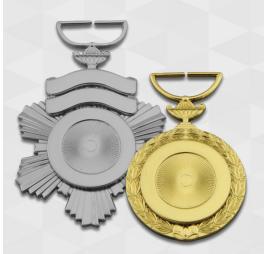

### **Large Selection of Styles**

With over 20 medal styles offered in single or two-tone finishes, your medals will be a unique honor within your department.