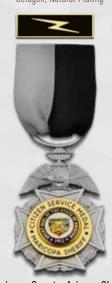

#### **ASSORTED RECOGNITION MEDAL SAMPLES**

El Paso County, Colorado Sheriff Sunburst w/ 2 Banners, Nickel Plating

Maricopa County, Arizona Sheriff Cross on Wreath w/ Eagle, Gold on Nickel Plating

Harris County, Texas Sheriff Cross on Wreath, Nickel Plating

Beaverhead, California Sheriff Sunburts w/ 1 Banner, Gold Plating

Bonneville County, Idaho Sheriff Octagon, Gold Plating

Maricopa County, Arizona Sheriff Cross on Wreath w/ Eagle, Gold on Nickel Plating