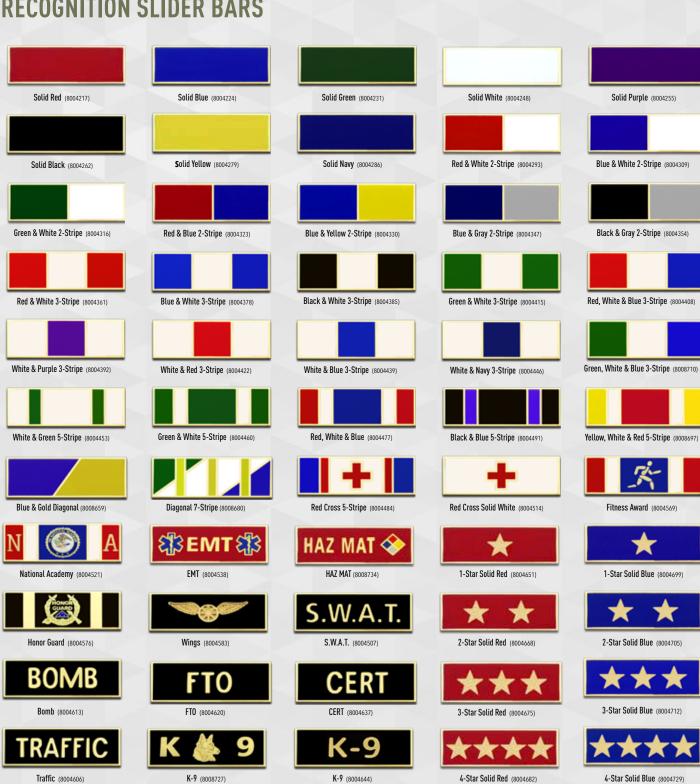

#### **RECOGNITION SLIDER BARS**

Traffic (8004606)

Lightning Bolt (8004490)

Black & White with C (8008703)

Service 5 Years

Service 10 Years

Service 15 Years

Gold Vertical Flag (8004552)

Service 20 Years

Service 25 Years

Solid Purple (8004255)

Fitness Award (8004569)

1-Star Solid Blue (8004699)

2-Star Solid Blue (8004705)

3-Star Solid Blue (8004712)

4-Star Solid Blue (8004729)

Nickel Vertical Flag (8004545)

Service 30 Years

1 Bar Holder (additional \$6.00)