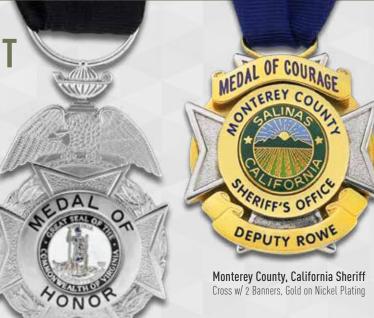

# RECOGNITION MEDALS

**FOR ACKNOWLEDGMENT** 

Ask your SymbolArts representative about our easy step-by-step guide to designing custom recognition medals. Choose from a variety of medal styles, vibrant center seals and pins for a product worthy of department honors and the exemplary service of your officers.

**Contact your SymbolArts Representative** to start the design process today.

Virginia, Sheriff Cross on Wreath w/ Eagle, Nickel Plating

#### Large Selection of Styles

With over 20 medal styles offered in single or two-tone finishes, your medals will be a unique honor within your department.

#### **Variety of Ribbons & Pins**

Our recognition bars come in pin or slider bar options. Ribbons are made available in a pin style or 30" neck style.

#### **Detailed Center Seals**

Choose a state seal or a variety of merit options. Ask your SymbolArts rep. about custom options for cities and counties.

#### Single-Tone & Two-Tone Platings

24K Gold

Solid Alloys

Ask your rep about more options.

Gold Satin

White Satin

**SWAT** 

#### **ASSORTED RECOGNITION MEDAL SAMPLES**

El Paso County, Colorado Sheriff Sunburst w/ 2 Banners, Nickel Plating

Maricopa County, Arizona Sheriff Cross on Wreath w/ Eagle, Gold on Nickel Plating

Harris County, Texas Sheriff Cross on Wreath, Nickel Plating