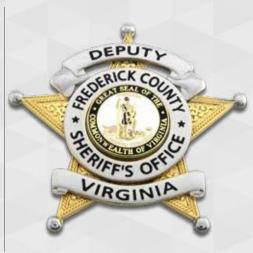

#### **SHERIFF BADGE SAMPLES**

San Juan County, Colorado Sheriff Swat & Nickel Plating

Nye County, Nevada Nickel Plating

Frederick County, Virginia Sheriff Gold & Nickel Plating

Chattooga County, Georgia Sheriff Gold Plating