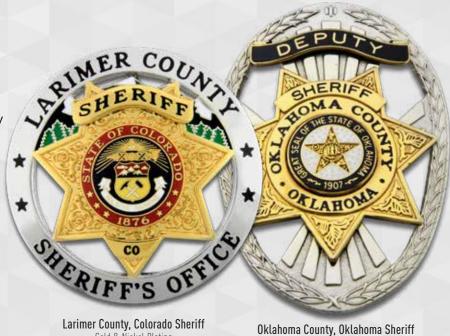

#### **SHERIFF BADGE SAMPLES**

San Juan County, Colorado Sheriff Swat & Nickel Plating

Nye County, Nevada Nickel Plating

Frederick County, Virginia Sheriff Gold & Nickel Plating

Chattooga County, Georgia Sheriff Gold Plating

Jim Hogg County, Texas Sheriff Gold & Nickel Plating

Lea County, New Mexico Sheriff Gold Satin Plating

Maricopa County, Arizona Sheriff Gold Plating

Western States, Honorary Deputy

Lake County, Florida Sheriff Gold & Nickel Plating