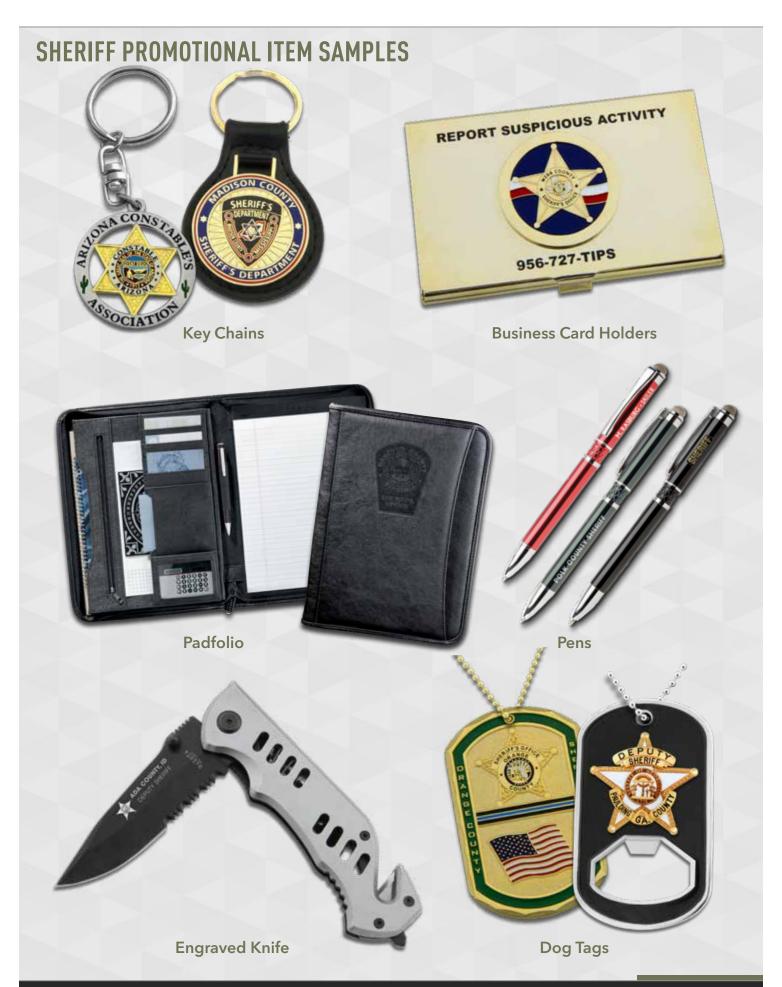

## **PROMO**

Ask a SymbolArts Representative about even more promotional items to add your department logo to, or we can create a unique artwork for you.

\*Minimums on promo items apply.

Contact your SymbolArts Representative to start the design process today.