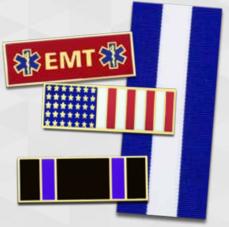

#### **RECOGNITION SLIDER BARS**

Traffic (8004606)

Lightning Bolt (8004490)

Black & White with C (8008703)

Service 5 Years

Service 10 Years

Service 15 Years

Gold Vertical Flag (8004552)

Service 20 Years

Service 25 Years

Solid Purple (8004255)

Fitness Award (8004569)

1-Star Solid Blue (8004699)

2-Star Solid Blue (8004705)

3-Star Solid Blue (8004712)

4-Star Solid Blue (8004729)

Nickel Vertical Flag (8004545)

Service 30 Years

1 Bar Holder (additional \$6.00)

#### \* Ribbons are available in **Traditional Pin style as** well as 30" Neck style.

Grey\Black Ribbon

White\Green Ribbon

Grey\Navy Ribbon

Blue\White\Blue Ribbon

Blue Ribbon

White\Black Ribbon

Navy\White\Navy Ribbon

Navy Ribbon

White\Red Ribbon

Red\White\Red Ribbon

Green Ribbon

White\Green Ribbon

Red\White\Blue Ribbon

Purple Ribbon

Blue\White\Blue Ribbon