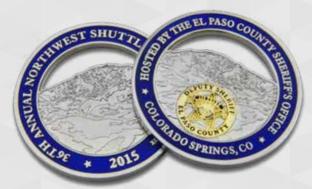

#### **SHERIFF COIN SAMPLES**

Walla Walla County, Washington Sheriff 2D, Hard Enamel, Gold Plating

**Clay County, Florida Sheriff Motor Unit** 2D, Hard Enamel, Gold & Nickel Plating

Williamson County, Texas Sheriff 2D, Hard Enamel, Gold Plating

Hardee County, Florida Sheriff 2D, Hard Enamel, Gold Plating

Anderson County, South Carolina Sheriff SWAT 3D, Gold Plating

Martin County, Florida Sheriff 3D, Hard Enamel, Antique Nickel Plating

El Paso County, Colorado Sheriff 2D, Hard Enamel, Gold & Nickel Plating w/ Cutout