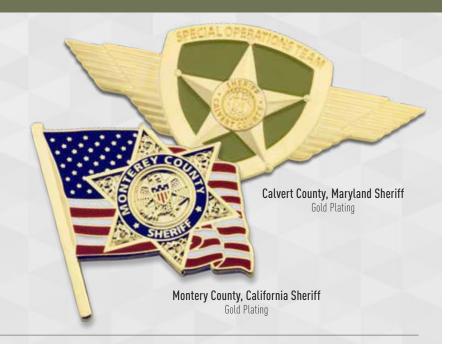

#### SHERIFF PIN SAMPLES

Victoria County, Texas Sheriff Gold Plating w/ Cutouts

Montana Sheriffs' & Peace Officers Assn Gold Plating w/ Cutouts

Okaloosa County, Florida Sheriff Gold Plating

Pasco County, Florida Sheriff Gold Plating