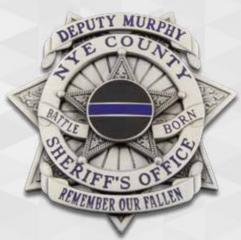

#### **SHERIFF BADGE SAMPLES**

San Juan County, Colorado Sheriff Swat & Nickel Plating

Nye County, Nevada Nickel Plating

Frederick County, Virginia Sheriff Gold & Nickel Plating

Chattooga County, Georgia Sheriff Gold Plating