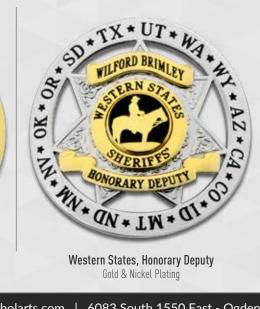

Jim Hogg County, Texas Sheriff Gold & Nickel Plating

Lea County, New Mexico Sheriff Gold Satin Plating

Maricopa County, Arizona Sheriff Gold Plating

Western States, Honorary Deputy

Lake County, Florida Sheriff Gold & Nickel Plating