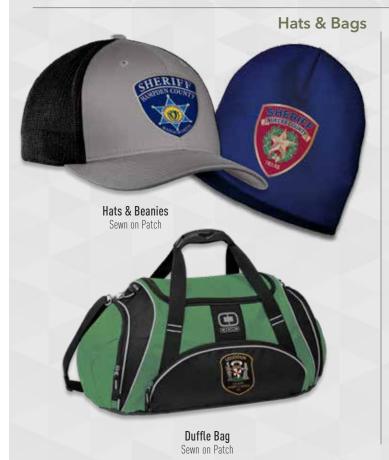

# APPAREL

### **FOR UNITY**

No job is too big for SymbolArts. Large quantity screen printing is available for youth sizes all the way up to adult 9XL! We also offer several embroidery options for shirts, hats, bags and more! Next time you need event apparel or a new set of department clothing options, let us wow you with our quality production and quick turn around times.

## **SHERIFF APPAREL SAMPLES** EST. 1796 Mens T-Shirt Womens Pullover Mens Hoodie Screen Printed Screen Printed Screen Printed

Lanyards