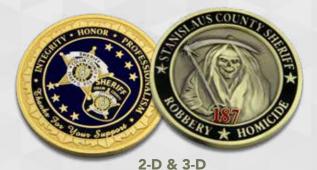

# CHALLENGE COINS

### FOR RECOGNITION

Challenge Coins are a great addition to any recognition program within your office, administration or association. Our coins are fully customizable in order to best match your needs and to honor those receiving the award for their hard work.

#### **Hard Enamel**

Best quality, the paint is heated at a high temperature to harden, then polished smooth. Very durable.

2-D coins are flat with some relief in the metal typically filled with enamel. 3-D coins have a raised, sculptural quality with high relief and typically no enamel fill.

#### **SHERIFF COIN SAMPLES**

Walla Walla County, Washington Sheriff 2D, Hard Enamel, Gold Plating

**Clay County, Florida Sheriff Motor Unit** 2D, Hard Enamel, Gold & Nickel Plating

Williamson County, Texas Sheriff 2D, Hard Enamel, Gold Plating