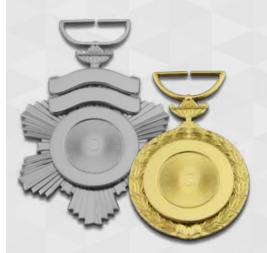

# RECOGNITION MEDALS

**FOR ACKNOWLEDGMENT** 

Ask your SymbolArts representative about our easy step-by-step guide to designing custom recognition medals. Choose from a variety of medal styles, vibrant center seals and pins for a product worthy of department honors and the exemplary service of your officers.

**Contact your SymbolArts Representative** to start the design process today.

Virginia, Sheriff Cross on Wreath w/ Eagle, Nickel Plating

#### Large Selection of Styles

With over 20 medal styles offered in single or two-tone finishes, your medals will be a unique honor within your department.

#### **ASSORTED RECOGNITION MEDAL SAMPLES**

El Paso County, Colorado Sheriff Sunburst w/ 2 Banners, Nickel Plating

Maricopa County, Arizona Sheriff Cross on Wreath w/ Eagle, Gold on Nickel Plating

Harris County, Texas Sheriff Cross on Wreath, Nickel Plating