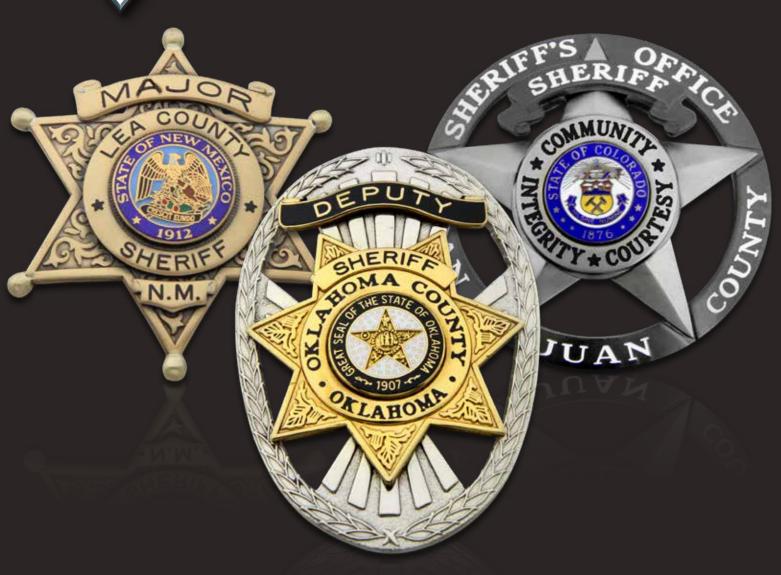

#### **SHERIFF BADGE SAMPLES**

San Juan County, Colorado Sheriff Swat & Nickel Plating

Nye County, Nevada Nickel Plating

Frederick County, Virginia Sheriff Gold & Nickel Plating

Chattooga County, Georgia Sheriff Gold Plating

Jim Hogg County, Texas Sheriff Gold & Nickel Plating

Lea County, New Mexico Sheriff Gold Satin Plating

Maricopa County, Arizona Sheriff Gold Plating

Western States, Honorary Deputy

Lake County, Florida Sheriff Gold & Nickel Plating