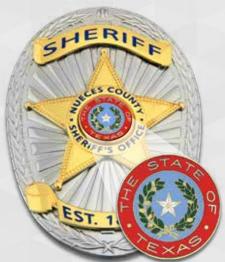

#### **SHERIFF BADGE SAMPLES**

San Juan County, Colorado Sheriff Swat & Nickel Plating

Nye County, Nevada Nickel Plating

Frederick County, Virginia Sheriff Gold & Nickel Plating

Chattooga County, Georgia Sheriff Gold Plating

Jim Hogg County, Texas Sheriff Gold & Nickel Plating

Lea County, New Mexico Sheriff Gold Satin Plating

Maricopa County, Arizona Sheriff Gold Plating

Western States, Honorary Deputy

Lake County, Florida Sheriff Gold & Nickel Plating