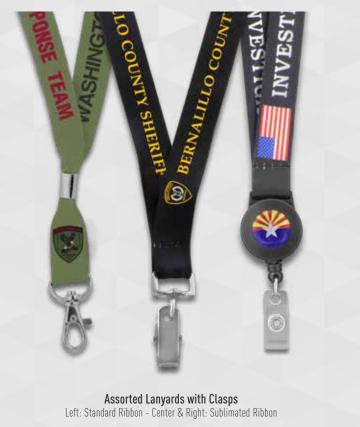

## **SHERIFF APPAREL SAMPLES** EST. 1796 Mens T-Shirt Womens Pullover Mens Hoodie Screen Printed Screen Printed Screen Printed

Lanyards