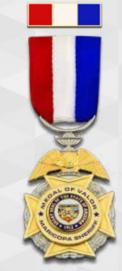

#### **ASSORTED RECOGNITION MEDAL SAMPLES**

El Paso County, Colorado Sheriff Sunburst w/ 2 Banners, Nickel Plating

Maricopa County, Arizona Sheriff Cross on Wreath w/ Eagle, Gold on Nickel Plating

Harris County, Texas Sheriff Cross on Wreath, Nickel Plating