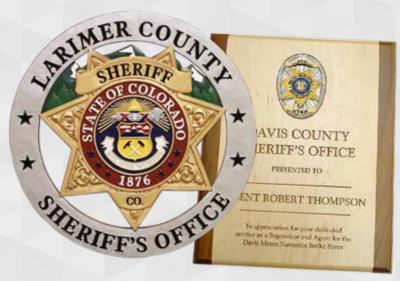

## **PROMO**

Ask a SymbolArts Representative about even more promotional items to add your department logo to, or we can create a unique artwork for you.

\*Minimums on promo items apply.

Contact your SymbolArts Representative to start the design process today.

**Plaques & Wall Signs** 

Water Bottles & Mugs

**Golf Items** 

COINS **PATCHES PINS BADGES** KEY CHAINS **APPAREL** & MORE!