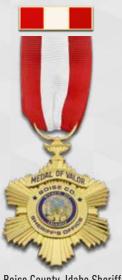

Boise County, Idaho Sheriff Sunburst w/ 1 Banner Gold Plating

**Utah County, Utah Sheriff** Circle Wreath, Gold Plating