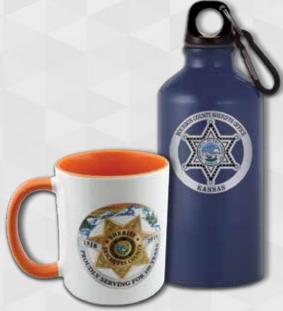

## **PROMO**

Ask a SymbolArts Representative about even more promotional items to add your department logo to, or we can create a unique artwork for you.

\*Minimums on promo items apply.

Contact your SymbolArts Representative to start the design process today.

**Plaques & Wall Signs** 

Water Bottles & Mugs

**Golf Items** 

COINS **PATCHES PINS BADGES** KEY CHAINS **APPAREL** & MORE!