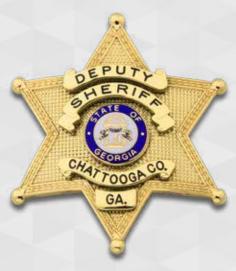

#### **SHERIFF BADGE SAMPLES**

San Juan County, Colorado Sheriff Swat & Nickel Plating

Nye County, Nevada Nickel Plating

Frederick County, Virginia Sheriff Gold & Nickel Plating

Chattooga County, Georgia Sheriff Gold Plating