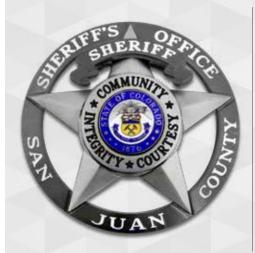

#### **SHERIFF BADGE SAMPLES**

San Juan County, Colorado Sheriff Swat & Nickel Plating

Nye County, Nevada Nickel Plating

Frederick County, Virginia Sheriff Gold & Nickel Plating

Chattooga County, Georgia Sheriff Gold Plating