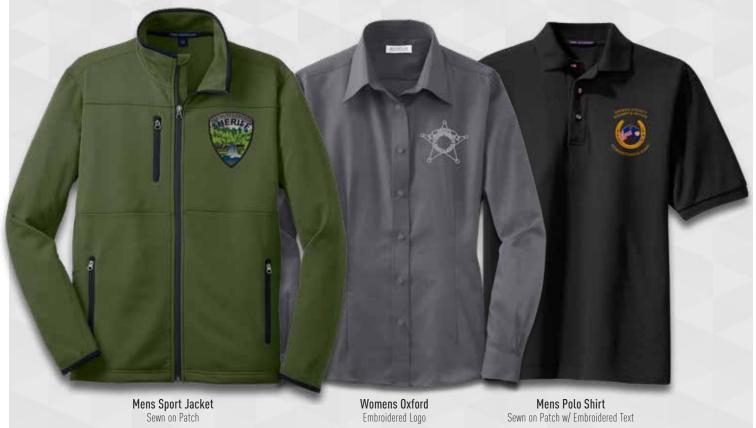

# APPAREL

### **FOR UNITY**

No job is too big for SymbolArts. Large quantity screen printing is available for youth sizes all the way up to adult 9XL! We also offer several embroidery options for shirts, hats, bags and more! Next time you need event apparel or a new set of department clothing options, let us wow you with our quality production and quick turn around times.

Contact your SymbolArts Representative to start the design process today.

Mens Oxford Sewn on Patch w/ Embroidered Text

Polos, Oxfords & Jackets

## **SHERIFF APPAREL SAMPLES** EST. 1796 Mens T-Shirt Womens Pullover Mens Hoodie Screen Printed Screen Printed Screen Printed

Lanyards