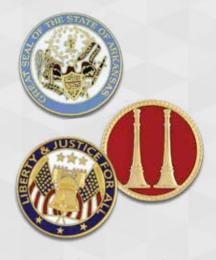

# CHALLENGE COINS

### FOR RECOGNITION

Challenge Coins are a great addition to any recognition program within your office, administration or association. Our coins are fully customizable in order to best match your needs and to honor those receiving the award for their hard work.

#### **SHERIFF COIN SAMPLES**

Walla Walla County, Washington Sheriff 2D, Hard Enamel, Gold Plating

**Clay County, Florida Sheriff Motor Unit** 2D, Hard Enamel, Gold & Nickel Plating

Williamson County, Texas Sheriff 2D, Hard Enamel, Gold Plating

Hardee County, Florida Sheriff 2D, Hard Enamel, Gold Plating

Anderson County, South Carolina Sheriff SWAT 3D, Gold Plating

Martin County, Florida Sheriff 3D, Hard Enamel, Antique Nickel Plating

El Paso County, Colorado Sheriff 2D, Hard Enamel, Gold & Nickel Plating w/ Cutout