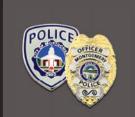

## **BADGES**

## **FOR AUTHORITY**

Built to leave a lasting impression, our custom badges are available in a variety of designs with more color, detail and shine than any other manufacturer.

Offered in integrated or layered designs, solid or plated in a variety of distinctive finishes, there is simply no comparison when it comes to the striking quality of a customized SymbolArts badge.

### **POLICE BADGE SAMPLES**

Portland, Oregon Police Gold & Nickel Plating

Wauwatosa, Wisconsin Police Nickel Plating

Angelo State, Texas Police Gold & Nickel Plating

Harrison, Ohio Police White Satin Plating