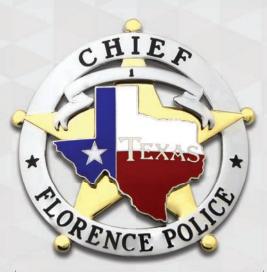

### **POLICE BADGE SAMPLES**

Portland, Oregon Police Gold & Nickel Plating

Wauwatosa, Wisconsin Police Nickel Plating

Angelo State, Texas Police Gold & Nickel Plating

Harrison, Ohio Police White Satin Plating