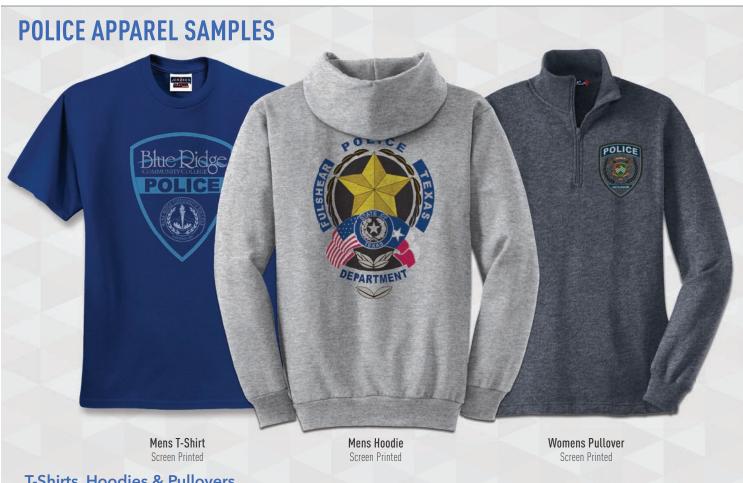

na Police Traditional 100% Embroidery



**Georgetown, Texas Police** Traditional 100% Embroidery



North Las Vegas, Nevada Police Rubber PVC



Pottsboro, Texas Police Traditional 100% Embroidery



Tulsa, Oklahoma Police Traditional 100% Embroidery w/ Gradients

# APPAREL

## **FOR UNITY**

No job is too big for SymbolArts. Large quantity screen printing is available for youth sizes all the way up to adult 9XL! We also offer several embroidery options for shirts, hats, bags and more! Next time you need event apparel or a new set of department clothing options, let us wow you with our quality production and quick turn around times.

Contact your SymbolArts Representative to start the design process today.



Mens Oxford Sewn on Patch w/ Embroidered Text

#### Polos, Oxfords & Jackets





#### **T-Shirts, Hoodies & Pullovers**





Lanyards

## RECOGNITION MEDALS

FOR ACKNOWLEDGMENT

Ask your SymbolArts representative about our easy step-by-step guide to designing custom recognition medals. Choose from a variety of medal styles, vibrant center seals and pins for a product worthy of department honors and the exemplary service of your officers.

Contact your SymbolArts Representative to start the design process today.



Cross on Wreath w/ Eagle, Nickel Plating



#### **Large Selection of Styles**

With over 20 medal styles offered in single or two-tone finishes, your medals will be a unique honor within your department.



#### **Variety of Ribbons & Pins**

Our recognition bars come a variety of slider bar options. Ribbons are made available in a pin style or 30" neck st