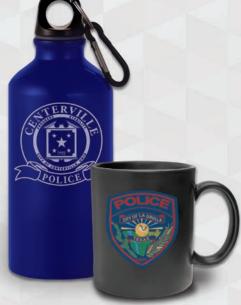

## **PROMO**

Ask a SymbolArts Representative about even more promotional items to add your department logo to, or we can create a unique artwork for you.

\*Minimums on promo items apply.

**Contact your SymbolArts Representative** to start the design process today.

**Plaques & Wall Signs** 

**Water Bottles & Mugs** 

**Golf Items** 

COINS **PATCHES PINS BADGES KEY CHAINS APPAREL** & MORE!