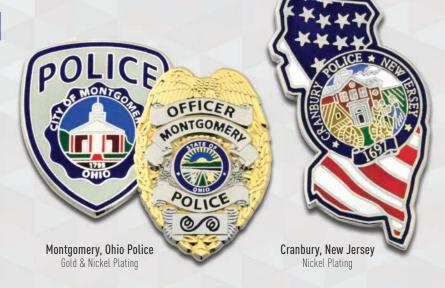

### **POLICE BADGE SAMPLES**

Portland, Oregon Police Gold & Nickel Plating

Wauwatosa, Wisconsin Police Nickel Plating

Angelo State, Texas Police Gold & Nickel Plating

Harrison, Ohio Police White Satin Plating

Sanford, Florida Police Gold & Nickel Plating

**Logan City, Utah Police**Gold & White Satin Plating

Kodiak, Alaska Police Nickel Plating

Caldwell, Idaho Police SWAT Gold & SWAT Nickel Plating

Norman, Oklahoma Police White Satin w/ Two-Tone Plating