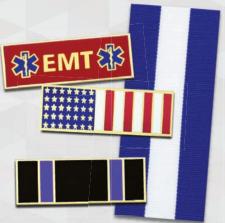

#### **Variety of Ribbons & Pins**

Our recognition bars come a variety of slider bar options. Ribbons are made available in a pin style or 30" neck style.

#### \* Ribbons are available in **Traditional Pin style as** well as 30" Neck style.

Grey\Black Ribbon

White\Green Ribbon

Grey\Navy Ribbon

Blue\White\Blue Ribbon

Blue Ribbon

White\Black Ribbon

Navy\White\Navy Ribbon

Navy Ribbon

White\Red Ribbon

Red\White\Red Ribbon

Green Ribbon

White\Green Ribbon

Red\White\Blue Ribbon

Purple Ribbon

Blue\White\Blue Ribbon