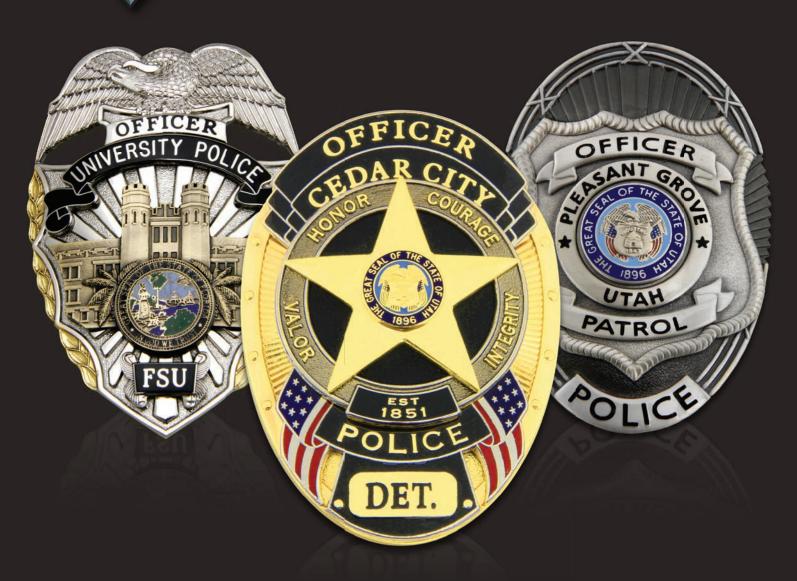

### **POLICE BADGE SAMPLES**

Portland, Oregon Police Gold & Nickel Plating

Wauwatosa, Wisconsin Police Nickel Plating

Angelo State, Texas Police Gold & Nickel Plating

Harrison, Ohio Police White Satin Plating

Sanford, Florida Police Gold & Nickel Plating

**Logan City, Utah Police**Gold & White Satin Plating

Kodiak, Alaska Police Nickel Plating

Caldwell, Idaho Police SWAT Gold & SWAT Nickel Plating

Norman, Oklahoma Police White Satin w/ Two-Tone Plating