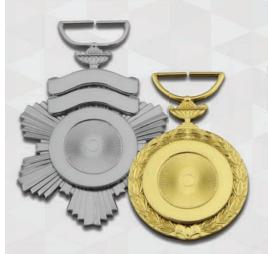

#### **Large Selection of Styles**

With over 20 medal styles offered in single or two-tone finishes, your medals will be a unique honor within your department.

#### **Single-Tone & Two-Tone Platings**

Natural

Ask your rep about more options.