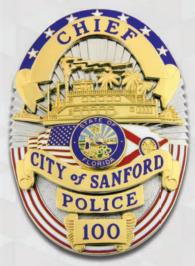

### **POLICE BADGE SAMPLES**

Portland, Oregon Police Gold & Nickel Plating

Wauwatosa, Wisconsin Police Nickel Plating

Angelo State, Texas Police Gold & Nickel Plating

Harrison, Ohio Police White Satin Plating

Sanford, Florida Police Gold & Nickel Plating

**Logan City, Utah Police**Gold & White Satin Plating

Kodiak, Alaska Police Nickel Plating

Caldwell, Idaho Police SWAT Gold & SWAT Nickel Plating

Norman, Oklahoma Police White Satin w/ Two-Tone Plating