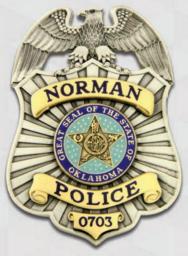

Sanford, Florida Police Gold & Nickel Plating

**Logan City, Utah Police**Gold & White Satin Plating

Kodiak, Alaska Police Nickel Plating

Caldwell, Idaho Police SWAT Gold & SWAT Nickel Plating

Norman, Oklahoma Police White Satin w/ Two-Tone Plating