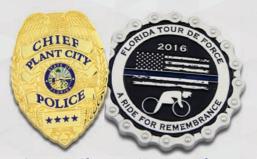

## **BADGES**

## **FOR AUTHORITY**

Built to leave a lasting impression, our custom badges are available in a variety of designs with more color, detail and shine than any other manufacturer.

Offered in integrated or layered designs, solid or plated in a variety of distinctive finishes, there is simply no comparison when it comes to the striking quality of a customized SymbolArts badge.

### **POLICE BADGE SAMPLES**

Portland, Oregon Police Gold & Nickel Plating

Wauwatosa, Wisconsin Police Nickel Plating

Angelo State, Texas Police Gold & Nickel Plating

Harrison, Ohio Police White Satin Plating