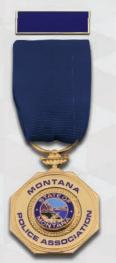

South Ogden, UT Police Octagon, Gold Plating

Montana Police Association Octagon, Natural Plating

Riverside, California Police Octagon, Natural Plating

Montana Medal of Distinction Circle Wreath, Nickel on Gold Plating