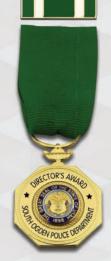

South Ogden, UT Police Octagon, Gold Plating

Montana Police Association Octagon, Natural Plating

Riverside, California Police Octagon, Natural Plating

Montana Medal of Distinction Circle Wreath, Nickel on Gold Plating