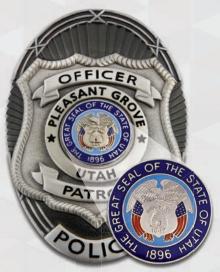

Sanford, Florida Police Gold & Nickel Plating

**Logan City, Utah Police**Gold & White Satin Plating

Kodiak, Alaska Police Nickel Plating

Caldwell, Idaho Police SWAT Gold & SWAT Nickel Plating

Norman, Oklahoma Police White Satin w/ Two-Tone Plating