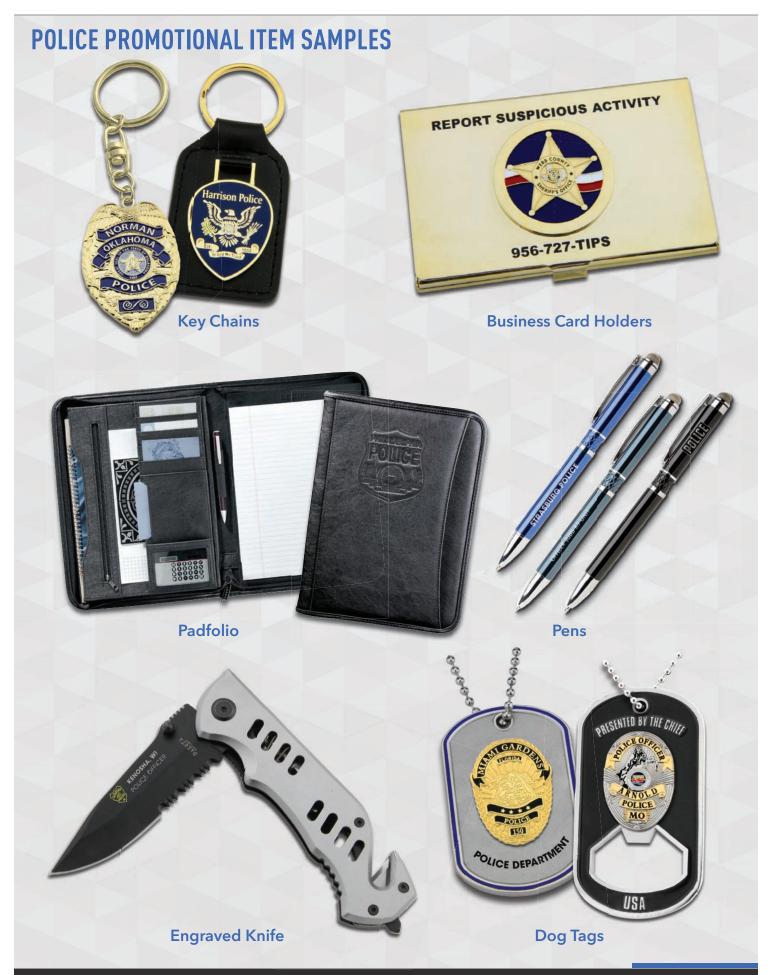

## **PROMO**

Ask a SymbolArts Representative about even more promotional items to add your department logo to, or we can create a unique artwork for you.

\*Minimums on promo items apply.

**Contact your SymbolArts Representative** to start the design process today.