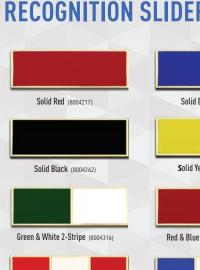

### **RECOGNITION SLIDER BARS**

Lightning Bolt (8004490)

Black & White with C (XPS0001-46)

Gold Horizontal Flag (XPS0001-66)

S OF SER

Service 5 Years

S OF SERV

Service 20 Years