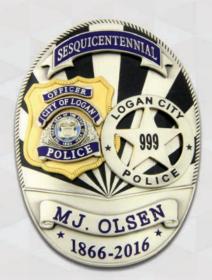

Sanford, Florida Police Gold & Nickel Plating

**Logan City, Utah Police**Gold & White Satin Plating

Kodiak, Alaska Police Nickel Plating

Caldwell, Idaho Police SWAT Gold & SWAT Nickel Plating

Norman, Oklahoma Police White Satin w/ Two-Tone Plating