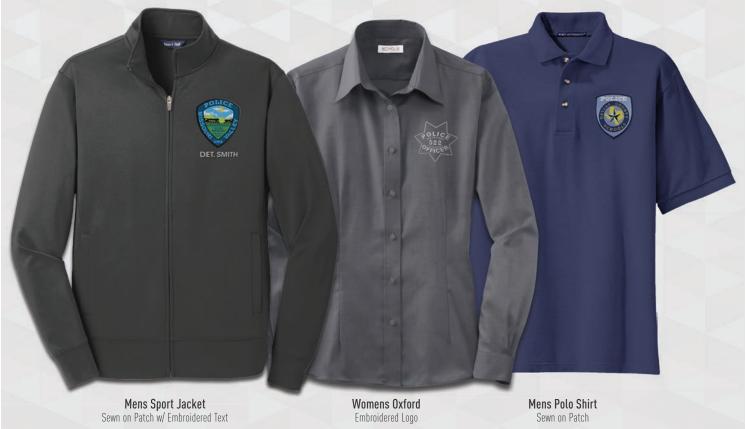

zona Police Traditional 100% Embroidery



**Georgetown, Texas Police** Traditional 100% Embroidery



North Las Vegas, Nevada Police Rubber PVC



Pottsboro, Texas Police Traditional 100% Embroidery



Tulsa, Oklahoma Police Traditional 100% Embroidery w/ Gradients

# APPAREL

## **FOR UNITY**

No job is too big for SymbolArts. Large quantity screen printing is available for youth sizes all the way up to adult 9XL! We also offer several embroidery options for shirts, hats, bags and more! Next time you need event apparel or a new set of department clothing options, let us wow you with our quality production and quick turn around times.

Contact your SymbolArts Representative to start the design process today.



Mens Oxford Sewn on Patch w/ Embroidered Text

#### Polos, Oxfords & Jackets





#### **T-Shirts, Hoodies & Pullovers**





Lanyards

## RECOGNITION MEDALS

FOR ACKNOWLEDGMENT

Ask your SymbolArts representative about our easy step-by-step guide to designing custom recognition medals. Choose from a variety of medal styles, vibrant center seals and pins for a product worthy of department honors and the exemplary service of your officers.

Contact your SymbolArts Representative to start the design process today.



Cross on Wreath w/ Eagle, Nickel Plating



#### **Large Selection of Styles**

With over 20 medal styles offered in single or two-tone finishes, your medals will be a unique honor within your department.



#### **Variety of Ribbons & Pins**

Our recognition bars come a variety of slider bar options. Ribbons are made available in a pin style or 30" neck