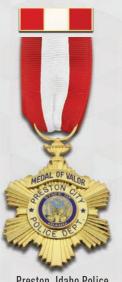

Beaverhead, California Police Sunburts w/ 1 Banner, Gold Plating

Preston, Idaho Police Octagon, Gold Plating

Safford, Arizona Police Cross on Wreath w/ Eagle, Gold on Nickel Plating

Preston, Idaho Police Sunburst w/ 1 Banner Gold Plating