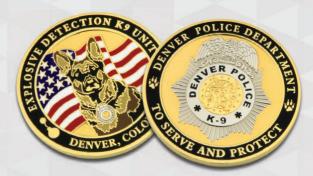

### **POLICE COIN SAMPLES**

Saginaw, Michigan Police 2D, Hard Enamel, Black Nickel Plating

Houston, Texas Police 3D, Hard Enamel, Antique Nickel Plating

Denver, Colorado K-9 Unit 2D, Hard Enamel, Gold & Nickel Plating