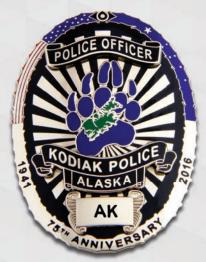

Sanford, Florida Police Gold & Nickel Plating

**Logan City, Utah Police**Gold & White Satin Plating

Kodiak, Alaska Police Nickel Plating

Caldwell, Idaho Police SWAT Gold & SWAT Nickel Plating

Norman, Oklahoma Police White Satin w/ Two-Tone Plating