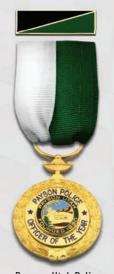

wo-Tone Platings**



Natural













Ask your rep about more options.

### **POLICE RECOGNITION MEDAL SAMPLES**



Golden, Colorado Police Sunburst w/ 2 Banners, Nickel Plating



Safford, Arizona Police Cross on Wreath w/ Eagle, Gold on Nickel Plating



Kingsville, Texas Police Cross on Wreath, Nickel Plating



South Ogden, UT Police Octagon, Gold Plating



Montana Police Association Octagon, Natural Plating



Riverside, California Police Octagon, Natural Plating



Montana Medal of Distinction Circle Wreath, Nickel on Gold Plating



Beaverhead, California Police Sunburts w/ 1 Banner, Gold Plating



Preston, Idaho Police Octagon, Gold Plating



Safford, Arizona Police Cross on Wreath w/ Eagle, Gold on Nickel Plating



Preston, Idaho Police Sunburst w/ 1 Banner Gold Plating



Payson, Utah Police Circle Wreath, Gold Plating

### **RECOGNITION SLIDER BARS**































Lightning Bolt (8004490)

Black & White with C (XPS0001-46)

Gold Horizontal Flag (XPS0001-66)

S OF SER

Service 5 Years

S OF SERV

Service 20 Years

Nickel Horizontal Flag (XPS0001-498)

Service 15 Years

Service 10 Years



1 Bar Holder (additional \$6.00)



3 Bar Holder (additional \$8.00)

#### \* Ribbons are available in **Traditional Pin style as** well as 30" Neck style.



Grey\Black Ribbon



White\Green Ribbon



Grey\Navy Ribbon



Blue\White\Blue Ribbon



Blue Ribbon



White\Black Ribbon



Navy\White\Navy Ribbon



Navy Ribbon



White\Red Ribbon



Red\White\Red Ribbon



Green Ribbon



White\Green Ribbon



Red\White\Blue Ribbon



Purple Ribbon



Blue\Whi