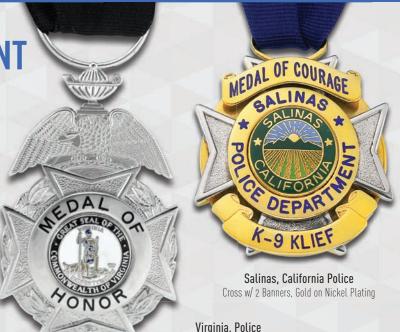

## RECOGNITION MEDALS

FOR ACKNOWLEDGMENT

Ask your SymbolArts representative about our easy step-by-step guide to designing custom recognition medals. Choose from a variety of medal styles, vibrant center seals and pins for a product worthy of department honors and the exemplary service of your officers.

Contact your SymbolArts Representative to start the design process today.

Cross on Wreath w/ Eagle, Nickel Plating

#### **Large Selection of Styles**

With over 20 medal styles offered in single or two-tone finishes, your medals will be a unique honor within your department.

#### **Detailed Center Seals**

Choose a state seal or a variety of merit options. Ask your SymbolArts rep. about custom options for cities and counties.

### **POLICE RECOGNITION MEDAL SAMPLES**

Golden, Colorado Police Sunburst w/ 2 Banners, Nickel Plating

Safford, Arizona Police Cross on Wreath w/ Eagle, Gold on Nickel Plating

Kingsville, Texas Police Cross on Wreath, Nickel Plating