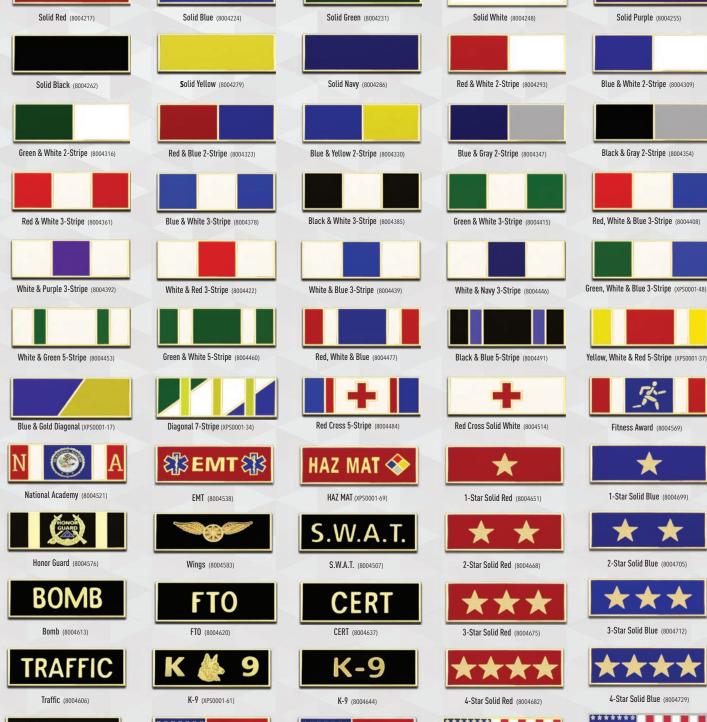

### **RECOGNITION SLIDER BARS**

Lightning Bolt (8004490)

Black & White with C (XPS0001-46)

Gold Horizontal Flag (XPS0001-66)

S OF SER

Service 5 Years

S OF SERV

Service 20 Years

Nickel Horizontal Flag (XPS0001-498)

Service 15 Years

Service 10 Years

1 Bar Holder (additional \$6.00)

3 Bar Holder (additional \$8.00)

#### \* Ribbons are available in **Traditional Pin style as** well as 30" Neck style.

Grey\Black Ribbon

White\Green Ribbon

Grey\Navy Ribbon

Blue\White\Blue Ribbon

Blue Ribbon

White\Black Ribbon

Navy\White\Navy Ribbon

Navy Ribbon

White\Red Ribbon

Red\White\Red Ribbon

Green Ribbon

White\Green Ribbon

Red\White\Blue Ribbon

Purple Ribbon

Blue\White\Blue Ribbon

Red\White\Navy Ribbon

Alabama

Alaska

Arizona

Arkansas

California

Colorado

Connecticut

Delaware

Florida

Georgia

Illinois

Indiana

Kansas

Kentucky

Maine

Maryland

Massachusetts

Michigan

Minnesota

Mississippi

Missouri

Montana

Nebraska

Nevada

New Hampshire

New Jersey

New Mexico

New York

North Carolina

North Dakota

Ohio

Oklahoma

Oregon

Pennsylvania Rhode Island

South Carolina

Tennessee

Texas Blue

Virgina

4 Bugles Crossed

Washington

West Virgina

Wisconsin

Single Bugle

2 Bugles Crossed

2 Bugles

3 Bugles Crossed

Fire Truck

Liberty & Justice

Eagle on Flag

Eagle on Black

\*Custom Seals for City, County, etc. also available for an additional cost.