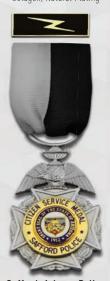

### **POLICE RECOGNITION MEDAL SAMPLES**

Golden, Colorado Police Sunburst w/ 2 Banners, Nickel Plating

Safford, Arizona Police Cross on Wreath w/ Eagle, Gold on Nickel Plating

Kingsville, Texas Police Cross on Wreath, Nickel Plating