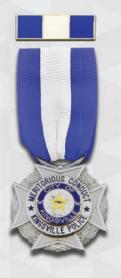

### **POLICE RECOGNITION MEDAL SAMPLES**

Golden, Colorado Police Sunburst w/ 2 Banners, Nickel Plating

Safford, Arizona Police Cross on Wreath w/ Eagle, Gold on Nickel Plating

Kingsville, Texas Police Cross on Wreath, Nickel Plating