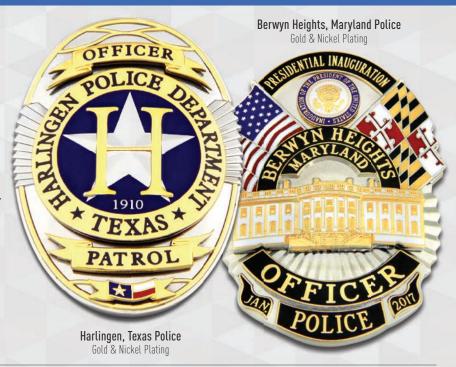

### **POLICE BADGE SAMPLES**

Portland, Oregon Police Gold & Nickel Plating

Wauwatosa, Wisconsin Police Nickel Plating

Angelo State, Texas Police Gold & Nickel Plating

Harrison, Ohio Police White Satin Plating

Sanford, Florida Police Gold & Nickel Plating

**Logan City, Utah Police**Gold & White Satin Plating

Kodiak, Alaska Police Nickel Plating

Caldwell, Idaho Police SWAT Gold & SWAT Nickel Plating

Norman, Oklahoma Police White Satin w/ Two-Tone Plating