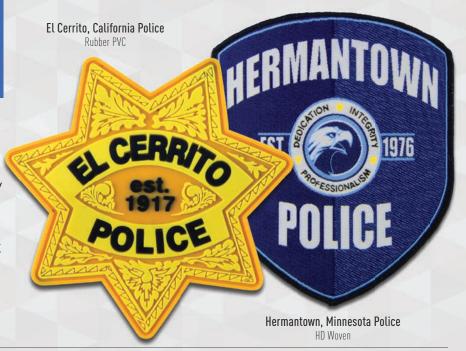

## **PATCHES**

Our 100% embroidered patches are designed to perfectly match any color, shape or size you may need. Not only do we create quality embroidered patches in traditional and high-definition woven designs, we also offer custom designed PVC (soft rubber) options.

#### **Traditional 100% Embroidery**

100% embroidered means the patch is completely covered in visible threads for a more "stitched" looking product.

#### **High Definition Woven**

Our HD Woven style allows for crisp detail and color creating a "printed" look, perfect for complex designs.

South Russell, Ohio Police Traditional 100% Embroidery

Windsor, Colorado Police Traditional 100% Embroidery