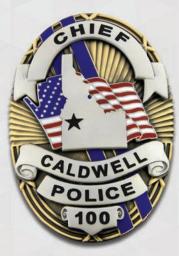

Sanford, Florida Police Gold & Nickel Plating

**Logan City, Utah Police**Gold & White Satin Plating

Kodiak, Alaska Police Nickel Plating

Caldwell, Idaho Police SWAT Gold & SWAT Nickel Plating

Norman, Oklahoma Police White Satin w/ Two-Tone Plating