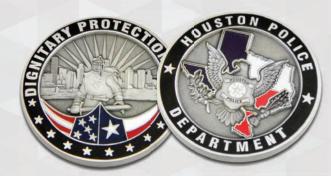

### **POLICE COIN SAMPLES**

Saginaw, Michigan Police 2D, Hard Enamel, Black Nickel Plating

Houston, Texas Police 3D, Hard Enamel, Antique Nickel Plating

Denver, Colorado K-9 Unit 2D, Hard Enamel, Gold & Nickel Plating