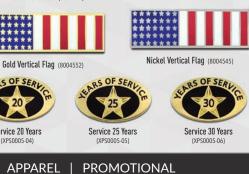

### **RECOGNITION SLIDER BARS**

Lightning Bolt (8004490)

Black & White with C (XPS0001-46)

Gold Horizontal Flag (XPS0001-66)

S OF SER

Service 5 Years

S OF SERV

Service 20 Years

Nickel Horizontal Flag (XPS0001-498)

Service 15 Years

Service 10 Years

1 Bar Holder (additional \$6.00)

3 Bar Holder (additional \$8.00)