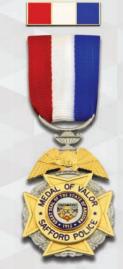

### **POLICE RECOGNITION MEDAL SAMPLES**

Golden, Colorado Police Sunburst w/ 2 Banners, Nickel Plating

Safford, Arizona Police Cross on Wreath w/ Eagle, Gold on Nickel Plating

Kingsville, Texas Police Cross on Wreath, Nickel Plating