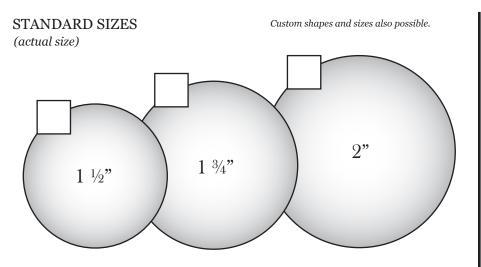

Raised sculpture w/ high relief, typically no enamel fill.

<u>S</u> <u>9</u> 300 500 1000 2500+

-Qty. Price Break

EDGING OPTIONS

Smooth edge comes standard

CUSTOM ENGRAVING

One or more lines with enamel fill.