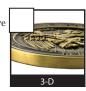

Raised sculpture w/ high relief, typically no enamel fill.

<u>S</u> <u>9</u> 300 500 1000 2500+

-Qty. Price Break

EDGING OPTIONS

Smooth edge comes standard

CUSTOM ENGRAVING

One or more lines with enamel fill.