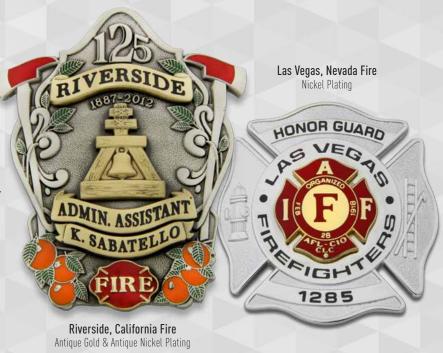

### **FIRE BADGE SAMPLES**

Poudre Fire Authority, Colorado Gold & Nickel Plating

South Davis County, Utah Metro Fire White & Gold Satin Finish

Sayville, NY Fire 100 Years of Service Gold Plating

Lone Peak, Utah Fire White Satin Plating

Buckley, Colorado Fire Gold & Nickel Plating

Pinetop, Arizona Fire Gold & Nickel Plating

Page, Arizona Fire Gold Plating w/ Heavy Enamel

Orem, Utah Fire Gold & Nickel Plating

Camp Bucca Combat Fire
Nickel Plating