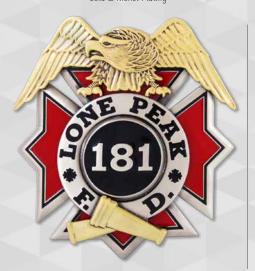

### **FIRE BADGE SAMPLES**

Poudre Fire Authority, Colorado Gold & Nickel Plating

South Davis County, Utah Metro Fire White & Gold Satin Finish

Sayville, NY Fire 100 Years of Service Gold Plating

Lone Peak, Utah Fire White Satin Plating