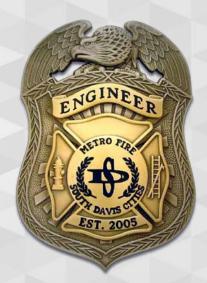

### **FIRE BADGE SAMPLES**

Poudre Fire Authority, Colorado Gold & Nickel Plating

South Davis County, Utah Metro Fire White & Gold Satin Finish

Sayville, NY Fire 100 Years of Service Gold Plating

Lone Peak, Utah Fire White Satin Plating