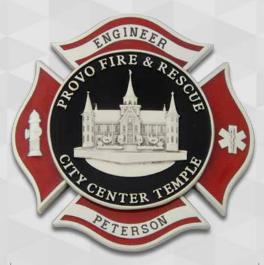

### **FIRE BADGE SAMPLES**

Poudre Fire Authority, Colorado Gold & Nickel Plating

South Davis County, Utah Metro Fire White & Gold Satin Finish

Sayville, NY Fire 100 Years of Service Gold Plating

Lone Peak, Utah Fire White Satin Plating

Buckley, Colorado Fire Gold & Nickel Plating

Pinetop, Arizona Fire Gold & Nickel Plating

Page, Arizona Fire Gold Plating w/ Heavy Enamel

Orem, Utah Fire Gold & Nickel Plating

Camp Bucca Combat Fire
Nickel Plating