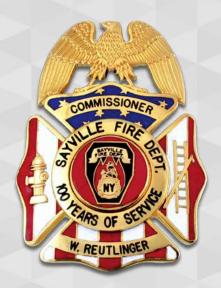

### **FIRE BADGE SAMPLES**

Poudre Fire Authority, Colorado Gold & Nickel Plating

South Davis County, Utah Metro Fire White & Gold Satin Finish

Sayville, NY Fire 100 Years of Service Gold Plating

Lone Peak, Utah Fire White Satin Plating