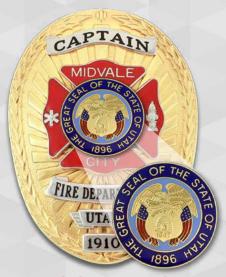

### **FIRE BADGE SAMPLES**

Poudre Fire Authority, Colorado Gold & Nickel Plating

South Davis County, Utah Metro Fire White & Gold Satin Finish

Sayville, NY Fire 100 Years of Service Gold Plating

Lone Peak, Utah Fire White Satin Plating

Buckley, Colorado Fire Gold & Nickel Plating

Pinetop, Arizona Fire Gold & Nickel Plating

Page, Arizona Fire Gold Plating w/ Heavy Enamel

Orem, Utah Fire Gold & Nickel Plating

Camp Bucca Combat Fire
Nickel Plating