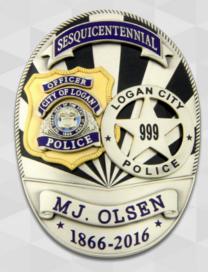

Caldwell, Idaho Police SWAT Gold & SWAT Nickel Plating

Angelo State, Texas Police Gold & Nickel Plating

Logan City, Utah Police Gold & White Satin Plating

Norman, Oklahoma Police White Satin w/ Two-Tone Plating