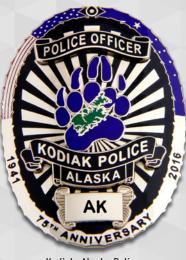

### **POLICE BADGE SAMPLES**

Portland, Oregon Police Gold & Nickel Plating

Harrison, Ohio Police White Satin Plating

Kodiak, Alaska Police Nickel Plating

Wauwatosa, Wisconsin Police Nickel Plating

Sanford, Florida Police Gold & Nickel Plating