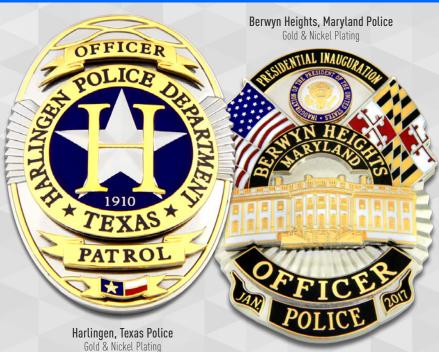

### **POLICE BADGE SAMPLES**

Portland, Oregon Police Gold & Nickel Plating

Harrison, Ohio Police White Satin Plating

Kodiak, Alaska Police Nickel Plating

Wauwatosa, Wisconsin Police Nickel Plating

Sanford, Florida Police Gold & Nickel Plating