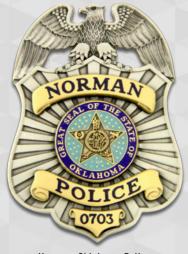

Caldwell, Idaho Police SWAT Gold & SWAT Nickel Plating

Angelo State, Texas Police Gold & Nickel Plating

Logan City, Utah Police Gold & White Satin Plating

Norman, Oklahoma Police White Satin w/ Two-Tone Plating