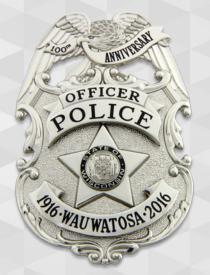

### **POLICE BADGE SAMPLES**

Portland, Oregon Police Gold & Nickel Plating

Harrison, Ohio Police White Satin Plating

Kodiak, Alaska Police Nickel Plating

Wauwatosa, Wisconsin Police Nickel Plating

Sanford, Florida Police Gold & Nickel Plating