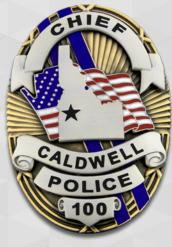

Caldwell, Idaho Police SWAT Gold & SWAT Nickel Plating

Angelo State, Texas Police Gold & Nickel Plating

Logan City, Utah Police Gold & White Satin Plating

Norman, Oklahoma Police White Satin w/ Two-Tone Plating