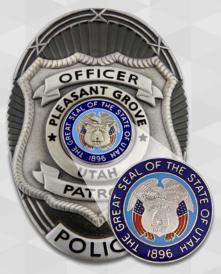

Caldwell, Idaho Police SWAT Gold & SWAT Nickel Plating

Angelo State, Texas Police Gold & Nickel Plating

Logan City, Utah Police Gold & White Satin Plating

Norman, Oklahoma Police White Satin w/ Two-Tone Plating